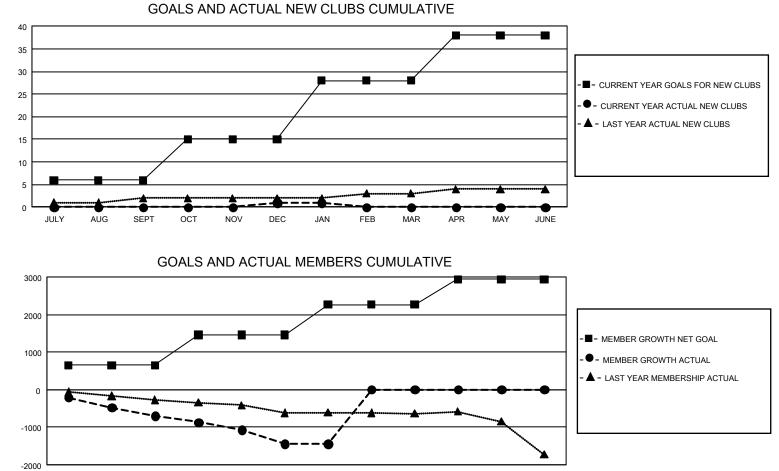

## GMT MONTHLY MEMBERSHIP PROGRESS REPORT

GMT Constitutional Area 4, Group A

REPORT DOES NOT INCLUDE CLUBS IN UNDISTRICTED AREAS.

| Clubs                 |               |           |               | Members               |                        |                         |                                                    |  |
|-----------------------|---------------|-----------|---------------|-----------------------|------------------------|-------------------------|----------------------------------------------------|--|
| RESULTS FOR 2019-2020 |               |           |               | RESULTS FOR 2019-2020 |                        |                         |                                                    |  |
| QUARTER               | NEW CLUB GOAL | NEW CLUBS | DROPPED CLUBS | QUARTER MEM           | BER GROWTH NET<br>GOAL | MEMBER GROWTH<br>ACTUAL | DROPPED<br>MEMBERS ACTUAL<br>(including transfers) |  |
| JULY/AUG/SEPT         | 18            | 0         | 21            | JULY/AUG/SEPT         | 1,935                  | 576                     | 1,178                                              |  |
| OCT/NOV/DEC           | 27            | 1         | 7             | OCT/NOV/DEC           | 2,436                  | 890                     | 1,541                                              |  |
| JAN/FEB/MAR           | 39            | 0         | 8             | JAN/FEB/MAR           | 2,412                  | 485                     | 451                                                |  |
| APR/MAY/JUNE          | 30            | 0         | 0             | APR/MAY/JUNE          | 2,031                  | 0                       | 0                                                  |  |

JULY AUG SEPT OCT NOV DEC JAN FEB MAR APR MAY JUNE

| DROPPED CLUBS: 36                    |       | 988 CLUBS OF 2,756 ADDED 1 OR | GENDER DISTRIBUTION             |                 |  |
|--------------------------------------|-------|-------------------------------|---------------------------------|-----------------|--|
|                                      |       | MORE NEW MEMBERS              | MALE                            | 50,727 (78.72%) |  |
|                                      |       |                               | FEMALE                          | 13,710 (21.28%) |  |
| DROPPED MEMBERS                      |       |                               |                                 |                 |  |
| DECEASED485CLUB CANCELLED0OTHER2,685 |       | CLICK HERE FOR CUMULATIVE     | TOTAL FAMILY UNIT MEMBERS       |                 |  |
|                                      |       | MEMBERSHIP DATA               | FAMILY MEMBERS PAYING HALF DUES |                 |  |
|                                      |       |                               |                                 |                 |  |
| TOTAL                                | 3,170 |                               |                                 |                 |  |